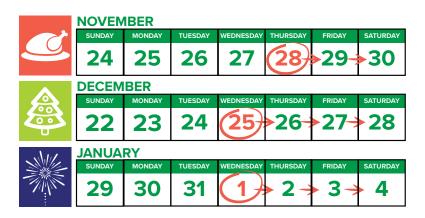

# Holiday Pickup Schedule

GreenWaste does not collect on Thanksgiving Day (Nov. 28), Christmas Day, and New Years Day. If your regular collection day falls on or after these holidays, your collection will be delayed by one day. Please put your carts out for service by 6 AM.