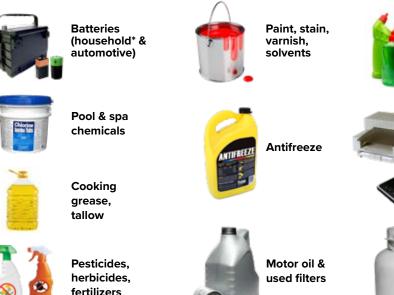

## STAY SAFE **Keep HHW and Batteries Out**

Household Hazardous Waste (HHW) cannot be put in any of your GreenWaste containers. HHW includes chemical cleaners, paints, oil, batteries, electronics, and products with warning labels like "Danger," "Caution," or "Poison."

Protect your community and the environment from fire hazards, water pollution, and injury by safely disposing of HHW for free at ReGen Monterey's Household Hazardous Waste Facility. Learn more at www.ReGenMonterey.org/HHW or by calling 831.264.6386.

#### **HHW Includes:**

Electronic devices

Cleaning

chemicals