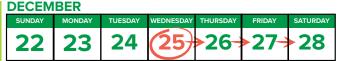

## Holiday Pickup Schedule

GreenWaste does not collect on Thanksgiving Day (Nov. 28), Christmas Day, and New Years Day. If your regular collection day falls on or after these holidays, your collection will be delayed by one day. Please put your carts out for service by 6 AM.