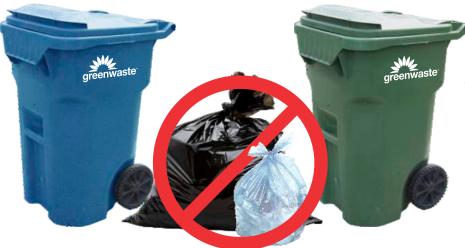

### No Plastic Bags in Recycling or Organics

#### **RECYCLING:**

Reduce waste and recycle without bagging in plastic; place recyclable items straight into your recycling container loose, dry, and empty. Why? Plastic bags are wasteful and can jam up the sorting machinery at the Recycling Center.

#### **ORGANICS:**

Keep food scraps and plant trimmings loose. Why? Organics are turned into compost and put back into the soil. If you wouldn't want your food grown in it, keep it out of the organics container.